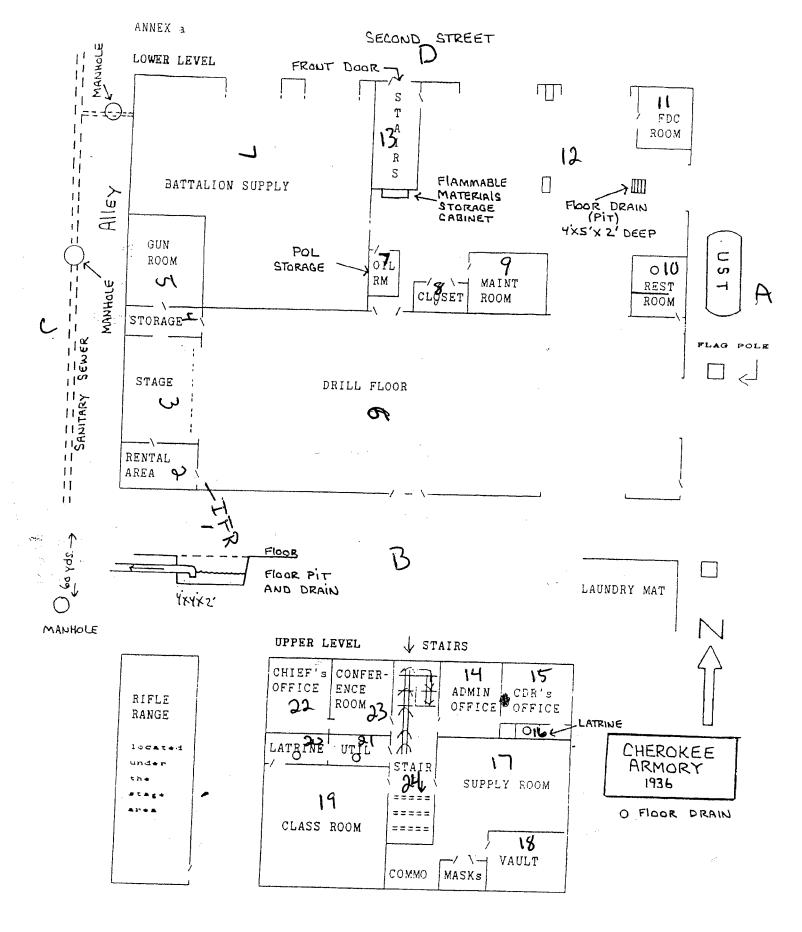

The following Table is a summary of the samples collected by location and type of building component. Locations where ACM was identified can be identified by referring to the facility floor plan diagram provided in the Appendix of this Inspection Report. A summary of the estimated quantities of ACM located during the Asbestos Inspection is provided in the Appendix.