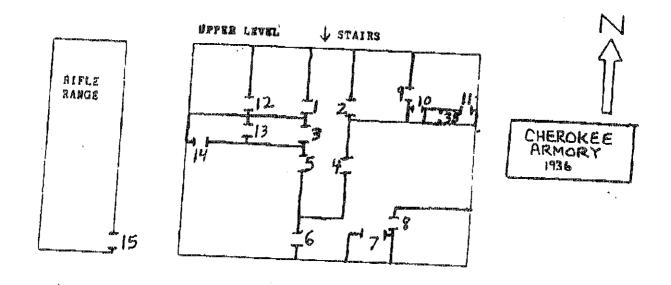

The following Table is a summary of the samples collected by location and type of building component. Locations where ACM was identified can be identified by referring to the facility floor plan diagram provided in the Appendix of this Inspection Report. A summary of the estimated quantities of ACM located during the Asbestos Inspection is provided in the Appendix.

| Location                   | Sample<br>ID | Type of ACM         | Asbestos<br>Content<br>Type (%) | Condition - Item                            |
|----------------------------|--------------|---------------------|---------------------------------|---------------------------------------------|
| Restroom                   | K-2          | Misc.               | Chrysotile 60%                  | Good – Transite Stall Walls                 |
| CDR's Office               | K-8          | Misc.<br>Mastic     | Chrysotile 5%                   | Good –Black Mastic Back of Wood Wall Panels |
| Mask Room                  | K-9          | Misc.               | Chrysotile 60%                  | Good – Transite Exhaust<br>Flue             |
| CDR/Admin/<br>CDR Restroom | K-11a        | Misc.<br>Floor Tile | Chrysotile 2%                   | Good – 9-in. x 9-in.<br>Brown Floor Tile    |
| CDR/Admin/<br>CDR Restroom | K-11b        | Misc.<br>Mastic     | Chrysotile 5%                   | Good – Black Mastic<br>from back of K-11a   |
|                            |              |                     |                                 |                                             |
|                            |              |                     |                                 |                                             |
|                            |              |                     |                                 |                                             |
|                            |              |                     |                                 |                                             |
|                            |              |                     |                                 |                                             |