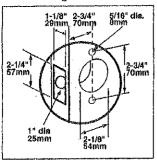

nce.

#### Latch Bolt:

Steel, ½" (12mm) throw, deadlocking on keyed and exterior functions. ¾" (19 mm) throw anti-friction latch available for pairs of fite doors.

#### **Exposed Trim**

Levers: Pressure cast zinc, plated to match finish symbols. Roses: Solid brass.

#### Striker

ANSI curved lip strike 1¼" x 4%" x 1¾16" lip to center standard. Optional strikes, lip lengths and ANSI strike box available. See page 11.

#### Cylinder & Keys:

6-pin Everest C123 keyway standard with two patented nickel silver keys per lock.

#### Keying Options:

Interchangeable core and Primus<sup>®</sup> high security cylinders. Master keying, grand master keying and construction keying.

#### Warranty:

Seven-year limited for all functions including Vandlgard®.

### Door Preparation

#### Lever Designs



#### Certifications

#### ANSI

Meets or exceeds A156.2 Series 4000, Grade 1 strength and operational requirements. Meets A117.1 Accessibility Code.

#### **Federal**

Meets FF-H-106C Series 161.

#### California State Reference Code

(Formerly Title 19, California State Fire Marshel Standard)
All levers with returns comply; levers return to within 1/2" of door face.

#### ÜL/cUL:

All locks listed for A label single doors, 4' x 8'.

Letter F and UL symbol on latch front indicate listing.

Electrified functions are UL19X Listed for single point locking applications.

UL437 Listed locking cylinder optional: specify Primus 20-500 Series cylinder.



# D SERIES LEVERS

#### **Functions**

#### Non-Keyed Locks

SCHLAGE

ANSI

**ND108** 

F75



Passage Latch

Both levers always unlocked.

ND