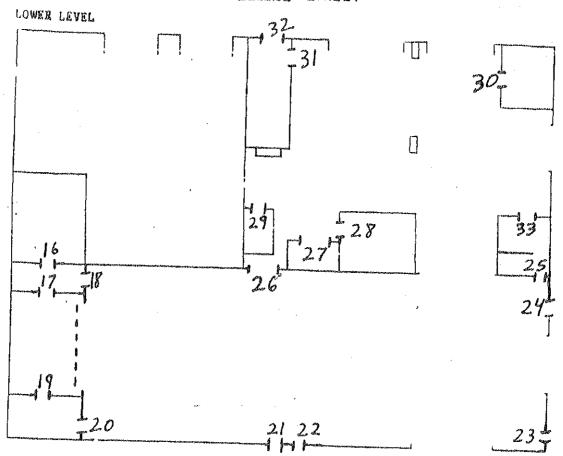

The following Table is a summary of the samples collected by location and type of building component. Locations where ACM was identified can be identified by referring to the facility floor plan diagram provided in the Appendix of this Inspection Report. A summary of the estimated quantities of ACM located during the Asbestos Inspection is provided in the Appendix.

| Location                   | Sample<br>ID | Type of ACM         | Asbestos<br>Content<br>Type (%) | Condition - Item                            |
|----------------------------|--------------|---------------------|---------------------------------|---------------------------------------------|
| Restroom                   | K-2          | Misc.               | Chrysotile 60%                  | Good – Transite Stall Walls                 |
| CDR's Office               | K-8          | Misc.<br>Mastic     | Chrysotile 5%                   | Good –Black Mastic Back of Wood Wall Panels |
| Mask Room                  | K-9          | Misc.               | Chrysotile 60%                  | Good – Transite Exhaust<br>Flue             |
| CDR/Admin/<br>CDR Restroom | K-11a        | Misc.<br>Floor Tile | Chrysotile 2%                   | Good – 9-in. x 9-in.<br>Brown Floor Tile    |
| CDR/Admin/<br>CDR Restroom | K-11b        | Misc.<br>Mastic     | Chrysotile 5%                   | Good – Black Mastic<br>from back of K-11a   |
|                            |              |                     |                                 |                                             |
|                            |              |                     |                                 |                                             |
|                            |              |                     |                                 |                                             |
|                            |              |                     |                                 |                                             |
|                            |              |                     |                                 |                                             |