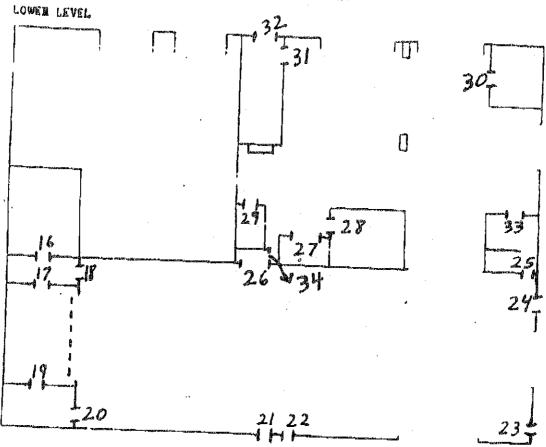

The following Table is a summary of the samples collected by location and type of building component. Locations where ACM was identified can be identified by referring to the facility floor plan diagram provided in the Appendix of this Inspection Report. A summary of the estimated quantities of ACM located during the Asbestos Inspection is provided in the Appendix.

| Location                   | Sample<br>ID | Type of ACM         | Asbestos<br>Content<br>Type (%) | Condition - Item                            |
|----------------------------|--------------|---------------------|---------------------------------|---------------------------------------------|
| Restroom                   | K-2          | Misc.               | Chrysotile 60%                  | Good – Transite Stall Walls                 |
| CDR's Office               | K-8          | Misc.<br>Mastic     | Chrysotile 5%                   | Good –Black Mastic Back of Wood Wall Panels |
| Mask Room                  | K-9          | Misc.               | Chrysotile 60%                  | Good – Transite Exhaust<br>Flue             |
| CDR/Admin/<br>CDR Restroom | K-11a        | Misc.<br>Floor Tile | Chrysotile 2%                   | Good – 9-in. x 9-in.<br>Brown Floor Tile    |
| CDR/Admin/<br>CDR Restroom | K-11b        | Misc.<br>Mastic     | Chrysotile 5%                   | Good – Black Mastic<br>from back of K-11a   |
|                            |              |                     |                                 |                                             |
|                            |              |                     |                                 |                                             |
|                            |              |                     |                                 |                                             |
|                            |              |                     |                                 |                                             |
|                            |              |                     |                                 |                                             |