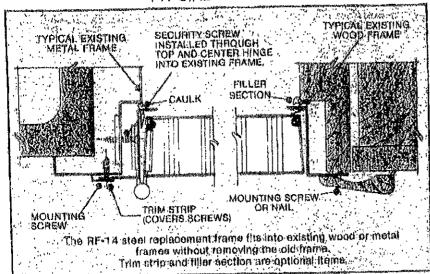

70, 4070 single, and 5468, 6068, 5470 and 6070 double doors.

- Does not require removal of existing frame.
- # Fits an "out-of-square" opening.
- Works with grouted or nongrouted frames.
- Installs quickly and easily.
- Includes rugged steel adapter frame.
- Permits door swing to be changed without major rework.
- Fills opening without re-mortising and filling hardware cutouts.
- Can be installed in existing steal or wood frame.
- · Provides additional security.



REPLACEMENT





#### QUICK

1. Remove old door, hardward, silf and any other item(s) projecting into opening.



#### 'N EASY

2. Sot pro-hungurit into frame opening, install mounting sorted finough face, cut bending and install security screws.



#### INSTALLATION

3. Mount hardware as required Paint.

#### TYPCIAL SECTION



### DESIGNS AND FINISHES AVA











LOUVEAS

# FRAME DETAIL. KNOCKED DOWN CORNER CONSTRUCTION. FAST AND EASY TAB AND



FRAME IS FURNISHED WITHOUT SILL AS STANDARD. AN OPTIONAL INSWING OR OUTSWING SILL IS AVAILABLE. WEATHERSTRIPPING ALSO IS AVAILABLE AS AN OPTION.

#### SPECIFICATIONS

Commercial Replacement Unit shall be supplied as a complete unit, consisting of 18 ga. door (RL-18) and 14 ga. frame (RE-14)

\*Bingle oppnings shall be pre-hung, ready for quick and easy installation, Double openings shall be supplied as separate units (frame and two door leaves) not pre-hung.

Doors anall conform to the following:

Boors shall be as manufactured by Steetssaft-Cinconnell, Only, and designated as Rt. 18 (1½\* 18 pa. steet).

Doors shall be fabricated from cold rolled steel.

Doors shal