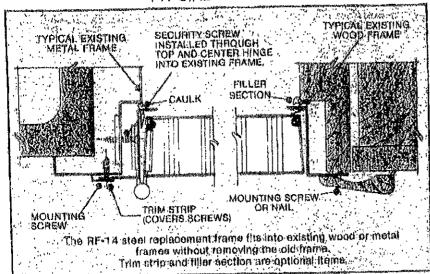

70, 4070 single, and 5468, 6068, 5470 and 6070 double doors.

- Does not require removal of existing frame.
- # Fits an "out-of-square" opening.
- Works with grouted or nongrouted frames.
- Installs quickly and easily.
- Includes rugged steel adapter frame.
- Permits door swing to be changed without major rework.
- Fills opening without re-mortising and filling hardware cutouts.
- Can be installed in existing steal or wood frame.
- · Provides additional security.



REPLACEMENT





#### QUICK

1. Remove old door, hardward, silf and any other item(s) projecting into opening.



#### 'N EASY

2. Sot pro-hungurit into frame opening, install mounting sorted finough face, cut bending and install security screws.



#### INSTALLATION

3. Mount hardware as required Paint.

#### TYPCIAL SECTION



#### DESIGNS AND FINISHES AVA











LOUVEAS

# FRAME DETAIL. KNOCKED DOWN CORNER CONSTRUCTION. FAST AND EASY TAB AND



FRAME IS FURNISHED WITHOUT SILL AS STANDARD. AN OPTIONAL INSWING OR OUTSWING SILL IS AVAILABLE. WEATHERSTRIPPING ALSO IS AVAILABLE AS AN OPTION.

#### SPECIFICATIONS

Commercial Replacement Unit shall be supplied as a complete unit, consisting of 18 ga. door (RL-18) and 14 ga. frame (RE-14)

\*Bingle oppnings shall be pre-hung, ready for quick and easy installation, Double openings shall be supplied as separate units (frame and two door leaves) not pre-hung.

Doors anall conform to the following:

Boors shall be as manufactured by Steetssaft-Cinconnell, Only, and designated as Rt. 18 (1½\* 18 pa. steet).

Doors shall be fabricated from cold rolled steel.

Doors sha