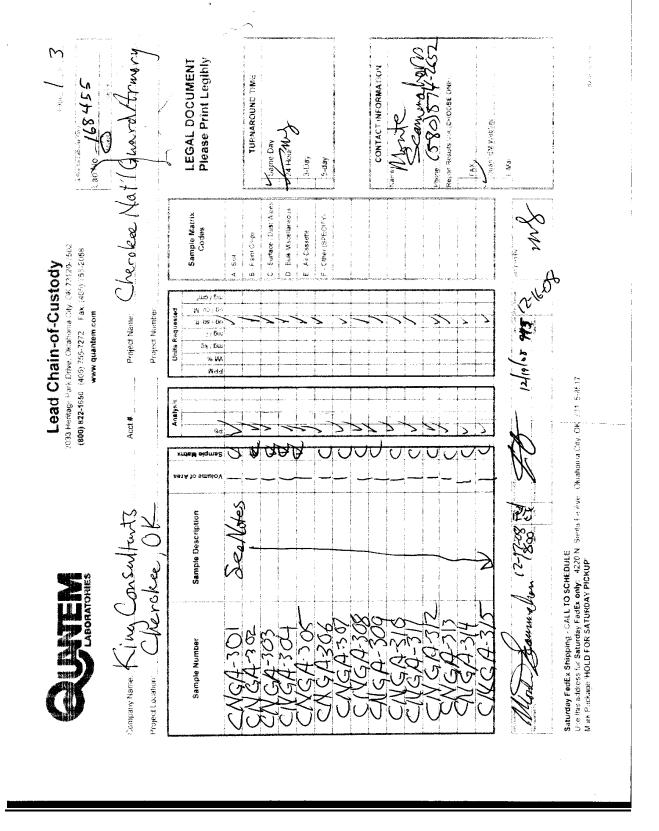

Marshall Environmental Management, Inc. (MEM) was contracted by DCS to conduct an Asbestos Inspection for the ODEQ at the Cherokee Armory. The Asbestos Inspection was conducted on March 22, 2007. A total of twelve (12) asbestos samples were analyzed in accordance with the EPA authorized Method 600 49 CFR Part 61 Subpart M, Asbestos NESHAPS Rules.

A total of Twelve (12) samples were collected and Five (5) were identified by laboratory testing to be "Positive" for asbestos content, which is defined by EPA regulations to consist of any material with more than 1% asbestos as determined by the EPA approved Test Method 0600 or Polarized Light Microscopy (PLM).

| Location                   | Sample<br>ID | Type of ACM         | Asbestos<br>Content<br>Type (%) | Condition - Item                            |
|----------------------------|--------------|---------------------|---------------------------------|---------------------------------------------|
| Restroom                   | K-2          | Misc.               | Chrysotile 60%                  | Good – Transite Stall Walls                 |
| CDR's Office               | K-8          | Misc.<br>Mastic     | Chrysotile 5%                   | Good –Black Mastic Back of Wood Wall Panels |
| Mask Room                  | K-9          | Misc.               | Chrysotile 60%                  | Good – Transite Exhaust<br>Flue             |
| CDR/Admin/<br>CDR Restroom | K-11a        | Misc.<br>Floor Tile | Chrysotile 2%                   | Good – 9-in. x 9-in.<br>Brown Floor Tile    |
| CDR/Admin/<br>CDR Restroom | K-11b        | Misc.<br>Mastic     | Chrysotile 5%                   | Good – Black Mastic<br>from back of K-11a   |
|                            |              |                     |                                 |                                             |
|                            |              |                     |                                 |                                             |
|                            |              |                     |                                 |                                             |
|                            |              |                     |                                 |                                             |
|                            |              |                     |                                 |                                             |

Table 1 - Summary of Sampling Data for Samples that were Positive for Asbestos Content

Copies of the individual asbestos sample test results provided by the accredited testing lab, along with the chain of custody forms and several digital photos are provided for review in the Appendix of this Inspection Report.