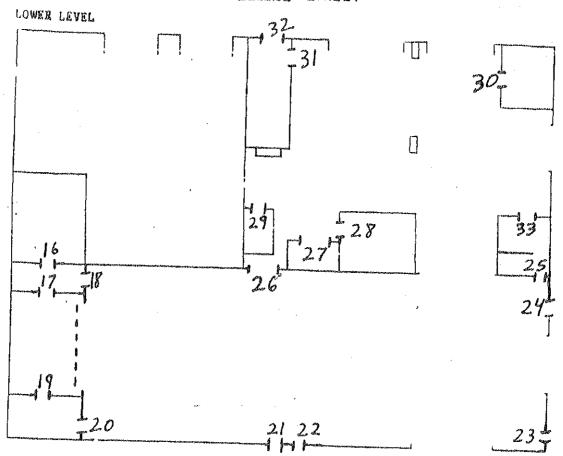

The following Table is a summary of the samples collected by location and type of building component. Locations where ACM was identified can be identified by referring to the facility floor plan diagram provided in the Appendix of this Inspection Report. A summary of the estimated quantities of ACM located during the Asbestos Inspection is provided in the Appendix.

Table 1 - Summary of Sampling Data for Samples that were Positive for Asbestos Content

Copies of the individual asbestos sample test results provided by the accredited testing lab, along with the chain of custody forms and several digital photos are provided for review in the Appendix of this Inspection Report.