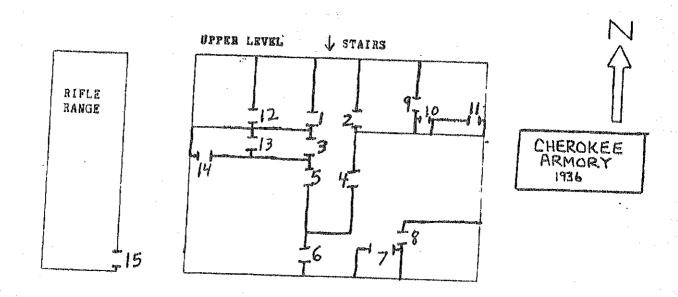

The following Table is a summary of the samples collected by location and type of building component. Locations where ACM was identified can be identified by referring to the facility floor plan diagram provided in the Appendix of this Inspection Report. A summary of the estimated quantities of ACM located during the Asbestos Inspection is provided in the Appendix.

Table 1 - Summary of Sampling Data for Samples that were Positive for Asbestos Content

Copies of the individual asbestos sample test results provided by the accredited testing lab, along with the chain of custody forms and several digital photos are provided for review in the Appendix of this Inspection Report.