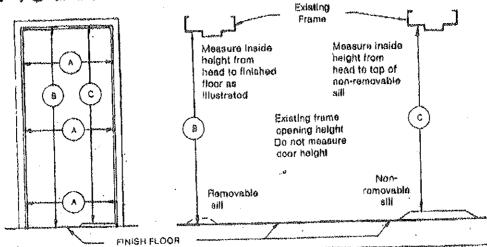

point.

Frames shall conform to the following:

Frames shall be as manufactured by Steelcraft, Cincinnati, Ohio, and designated as RF-14 (14 ga).

Frames shall be accurately formed from galvanized steel.
Frames shall be furnished knocked down (KO). Corners shall have tabs for secure and easy interlocking of jambs

to head at each corner.
Frames shall be udequately reinforced for all hardware.

Frames shall be supplied with adnosive backed rubber bumpers; three per strike lamb, two per double door frame head.

Frames shall be phosphutized and receive one coat of baked-on prime paint.

ATTACHED WITH

SHEET METAL

SCREWS

Single openings are designed to be pre-hung and installed. Unite are supplied KD for pre-hanging at job site or by distributor.

# HOW TO DETERMINE SIZE OF EXISTING FRAME





Measure in 3 places. Use narrowest dimension for ordering.

NOTE: ORDER UNITS BY NOMINAL SIZES. DO NOT ORDER BY ACTUAL DIMENSIONS.

|                            | FITSTHESE EXISTING OPENINGS