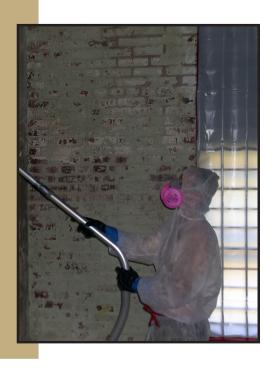

#### **ASBESTOS REMEDIATION**

DEQ and its contractors completed the following activities:

- Asbestos inspection
- Asbestos abatement, including:
  - Removal of floor tile and mastic, black mastic and wooden paneling, and cement asbestos bathroom stalls
- Proper disposal of associated waste

#### **LEAD REMEDIATION**

DEQ and its contractors completed the following activities:

- Lead-based paint (LBP) inspection and lead dust wipe sampling
- Sand sampling in firing range
- LBP abatement, including:
  - Removal of LBP from handrails and application of primer; removal and replacement of all interior doors containing LBP; wet scraping and encapsulation of all door frames, window lintels, downspouts, overhead door frames, door lintels, stairs, and floors containing LBP; and removal and replacement of wooden firing range vent fan framing
- Indoor firing range cleanup, including:
  - Lead dust cleanup; removal of sand trap; and HEPA (high efficiency particulate air) vacuuming, wet washing, and sealing with appropriate sealant floors, walls, and ceiling
- HEPA vacuuming and wet washing all floors in the building
- Proper disposal of associated waste