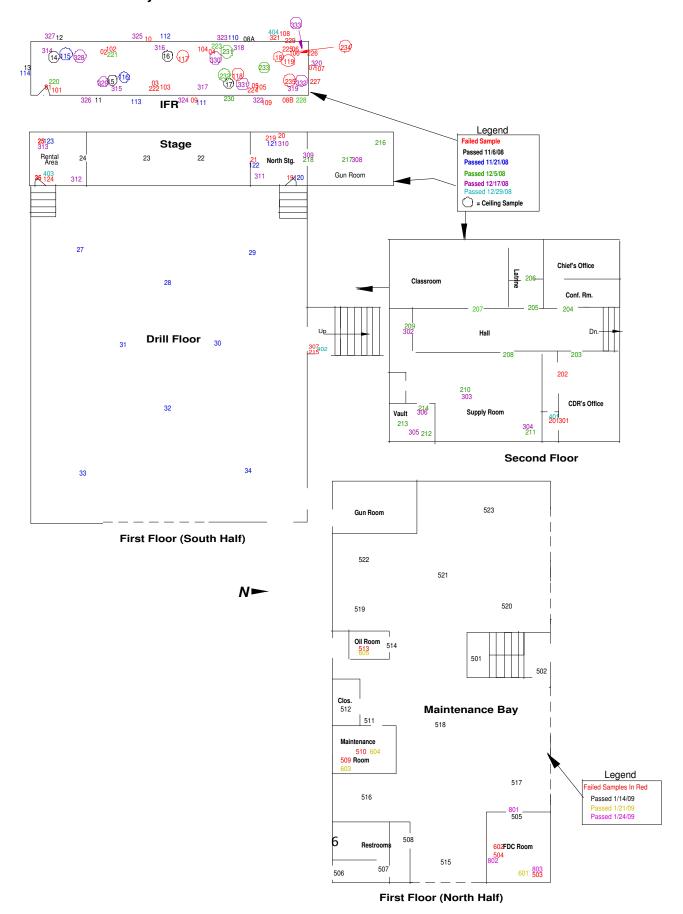

The following Table is a summary of the samples collected by location and type of building component. Locations where ACM was identified can be identified by referring to the facility floor plan diagram provided in the Appendix of this Inspection Report. A summary of the estimated quantities of ACM located during the Asbestos Inspection is provided in the Appendix.