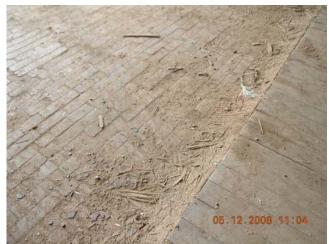

3. **Miscellaneous Materials** – The miscellaneous ACM located within the Cherokee Armory is older 9-inch by 9-inch Floor Tile and black asphalt containing mastics that containing approximately 3-5% Chrysotile asbestos.

#### CONDITION OF MISCELLANEOUS ACM -

Asbestos Containing Floor Tiles and mastics - Good

Transite Panels in Restroom - Good

Transite Exhaust Flues in Mask Room - Good