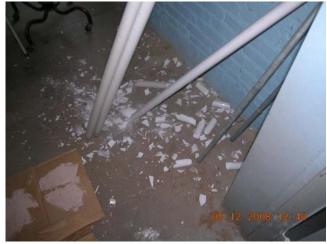

3. **Miscellaneous Materials** – The miscellaneous ACM located within the Cherokee Armory is older 9-inch by 9-inch Floor Tile and black asphalt containing mastics that containing approximately 3-5% Chrysotile asbestos.

The other miscellaneous forms of asbestos consisted of the non-friable Transite exhaust flue for hot water tank and Transite Stall Walls in the Restroom.