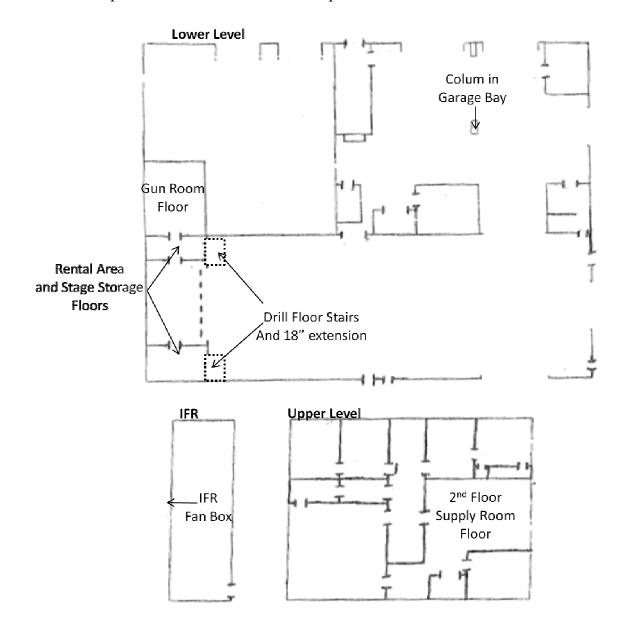

The following Table is a summary of the samples collected by location and type of building component. Locations where ACM was identified can be identified by referring to the facility floor plan diagram provided in the Appendix of this Inspection Report. A summary of the estimated quantities of ACM located during the Asbestos Inspection is provided in the Appendix.