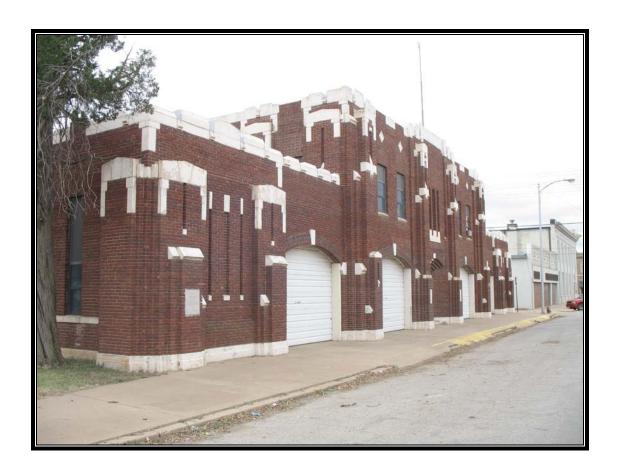

**AFFECTED PROPERTY:** The Affected Property is the former Cherokee Armory located at 122 E 2<sup>nd</sup> Street in Cherokee, Oklahoma.

Lots Nineteen (19), Twenty (20), Twenty-one (21), Twenty-two (22), Twenty-three (23), and Twenty-four (24) in Block Twenty-six (26), Original Town, now City of Cherokee, Alfalfa County, Oklahoma.

#### CHEROKEE ARMORY

Cherokee, Oklahoma

March 22, 2007