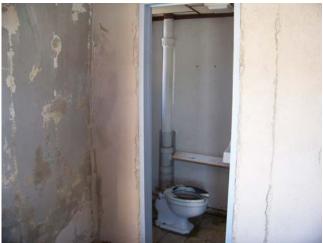

## ASBESTOS SAMPLING TEST RESULTS CHAIN OF CUSTODY FORMS SUMMARY OF ESTIMATED QUANTITIES OF ACM ARMORY FLOOR PLAN DIGITAL PHOTO

The other miscellaneous forms of asbestos consisted of the non-friable Transite exhaust flue for hot water tank and Transite Stall Walls in the Restroom.

#### CONDITION OF MISCELLANEOUS ACM -

Asbestos Containing Floor Tiles and mastics - Good

Transite Panels in Restroom - Good

Transite Exhaust Flues in Mask Room - Good

# ASBESTOS SAMPLING TEST RESULTS CHAIN OF CUSTODY FORMS SUMMARY OF ESTIMATED QUANTITIES OF ACM ARMORY FLOOR PLAN DIGITAL PHOTOS