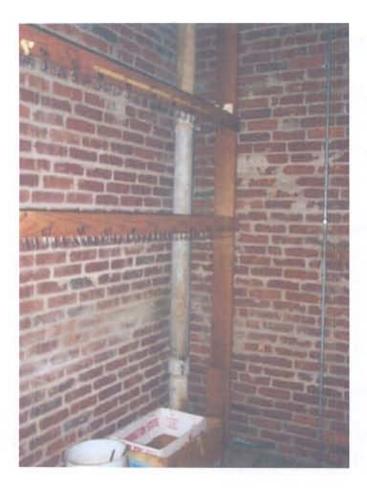

| Location                   | Sample<br>ID | Type of ACM         | Asbestos<br>Content<br>Type (%) | Condition - Item                            |
|----------------------------|--------------|---------------------|---------------------------------|---------------------------------------------|
| Restroom                   | K-2          | Misc.               | Chrysotile 60%                  | Good – Transite Stall Walls                 |
| CDR's Office               | K-8          | Misc.<br>Mastic     | Chrysotile 5%                   | Good –Black Mastic Back of Wood Wall Panels |
| Mask Room                  | K-9          | Misc.               | Chrysotile 60%                  | Good – Transite Exhaust<br>Flue             |
| CDR/Admin/<br>CDR Restroom | K-11a        | Misc.<br>Floor Tile | Chrysotile 2%                   | Good – 9-in. x 9-in.<br>Brown Floor Tile    |
| CDR/Admin/<br>CDR Restroom | K-11b        | Misc.<br>Mastic     | Chrysotile 5%                   | Good – Black Mastic<br>from back of K-11a   |
|                            |              |                     |                                 |                                             |
|                            |              |                     |                                 |                                             |
|                            |              |                     |                                 |                                             |
|                            |              |                     |                                 |                                             |
|                            |              |                     |                                 |                                             |

3. **Miscellaneous Materials** – The miscellaneous ACM located within the Cherokee Armory is older 9-inch by 9-inch Floor Tile and black asphalt containing mastics that containing approximately 3-5% Chrysotile asbestos.

The other miscellaneous forms of asbestos consisted of the non-friable Transite exhaust flue for hot water tank and Transite Stall Walls in the Restroom.

#### CONDITION OF MISCELLANEOUS ACM -

Asbestos Containing Floor Tiles and mastics - Good

Transite Panels in Restroom - Good

Transite Exhaust Flues in Mask Room - Good