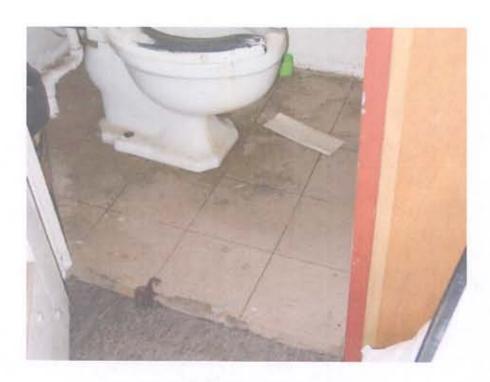

| Location                   | Sample<br>ID | Type of ACM         | Asbestos<br>Content<br>Type (%) | Condition - Item                            |
|----------------------------|--------------|---------------------|---------------------------------|---------------------------------------------|
| Restroom                   | K-2          | Misc.               | Chrysotile 60%                  | Good – Transite Stall Walls                 |
| CDR's Office               | K-8          | Misc.<br>Mastic     | Chrysotile 5%                   | Good –Black Mastic Back of Wood Wall Panels |
| Mask Room                  | K-9          | Misc.               | Chrysotile 60%                  | Good – Transite Exhaust<br>Flue             |
| CDR/Admin/<br>CDR Restroom | K-11a        | Misc.<br>Floor Tile | Chrysotile 2%                   | Good – 9-in. x 9-in.<br>Brown Floor Tile    |
| CDR/Admin/<br>CDR Restroom | K-11b        | Misc.<br>Mastic     | Chrysotile 5%                   | Good – Black Mastic<br>from back of K-11a   |
|                            |              |                     |                                 |                                             |
|                            |              |                     |                                 |                                             |
|                            |              |                     |                                 |                                             |
|                            |              |                     |                                 |                                             |
|                            |              |                     |                                 |                                             |

3. **Miscellaneous Materials** – The miscellaneous ACM located within the Cherokee Armory is older 9-inch by 9-inch Floor Tile and black asphalt containing mastics that containing approximately 3-5% Chrysotile asbestos.