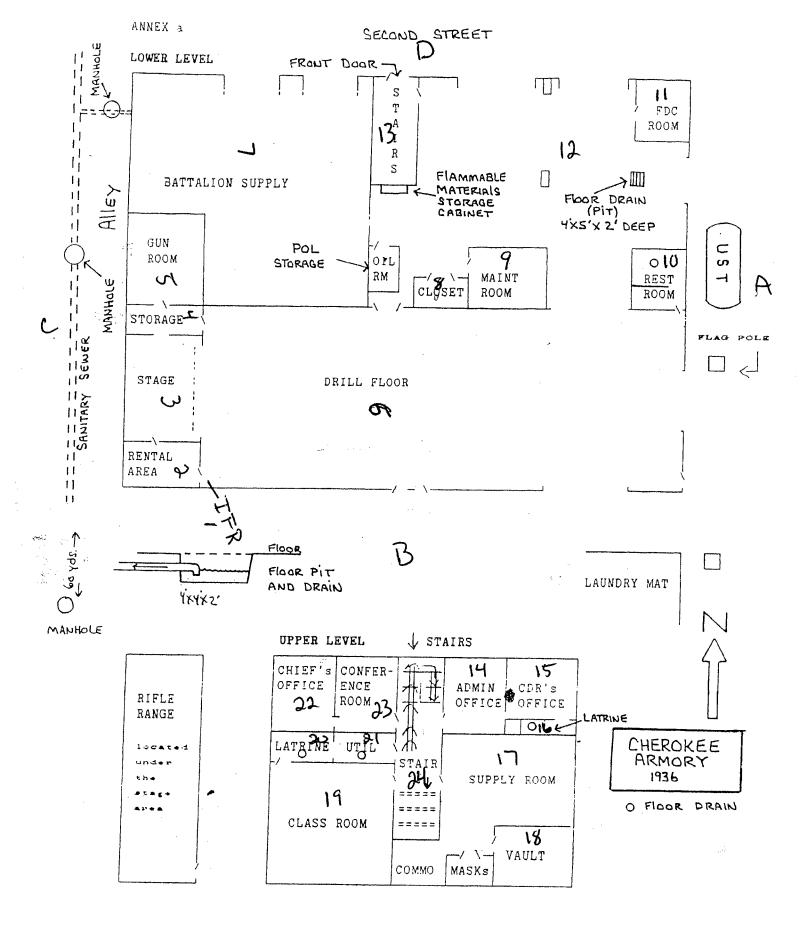

The following Table is a summary of the samples collected by location and type of building component. Locations where ACM was identified can be identified by referring to the facility floor plan diagram provided in the Appendix of this Inspection Report. A summary of the estimated quantities of ACM located during the Asbestos Inspection is provided in the Appendix.

| Location                   | Sample<br>ID | Type of ACM         | Asbestos<br>Content<br>Type (%) | Condition - Item                            |
|----------------------------|--------------|---------------------|---------------------------------|---------------------------------------------|
| Restroom                   | K-2          | Misc.               | Chrysotile 60%                  | Good – Transite Stall Walls                 |
| CDR's Office               | K-8          | Misc.<br>Mastic     | Chrysotile 5%                   | Good –Black Mastic Back of Wood Wall Panels |
| Mask Room                  | K-9          | Misc.               | Chrysotile 60%                  | Good – Transite Exhaust<br>Flue             |
| CDR/Admin/<br>CDR Restroom | K-11a        | Misc.<br>Floor Tile | Chrysotile 2%                   | Good – 9-in. x 9-in.<br>Brown Floor Tile    |
| CDR/Admin/<br>CDR Restroom | K-11b        | Misc.<br>Mastic     | Chrysotile 5%                   | Good – Black Mastic<br>from back of K-11a   |
|                            |              |                     |                                 |                                             |
|                            |              |                     |                                 |                                             |
|                            |              |                     |                                 |                                             |
|                            |              |                     |                                 |                                             |
|                            |              |                     |                                 |                                             |

Table 1 - Summary of Sampling Data for Samples that were Positive for Asbestos Content

Copies of the individual asbestos sample test results provided by the accredited testing lab, along with the chain of custody forms and several digital photos are provided for review in the Appendix of this Inspection Report.