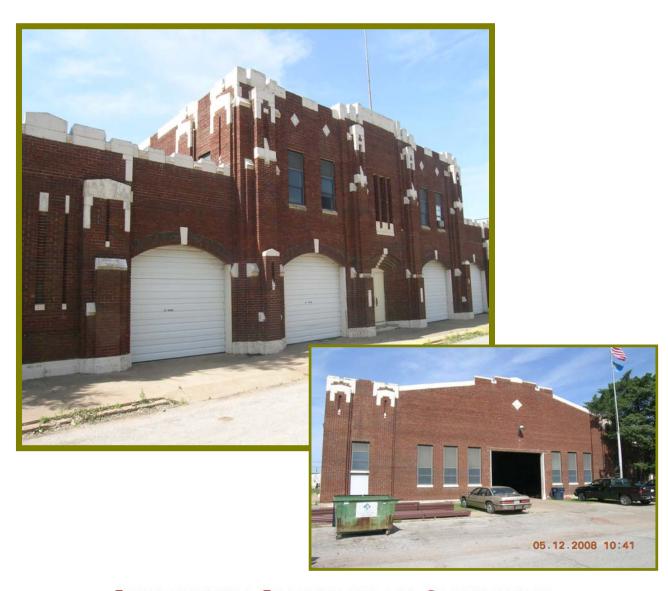

#### CHEROKEE ARMORY

Cherokee, Oklahoma

March 22, 2007

**AFFECTED PROPERTY:** The Affected Property is the former Cherokee Armory located at 122 E 2<sup>nd</sup> Street in Cherokee, Oklahoma.

Lots Nineteen (19), Twenty (20), Twenty-one (21), Twenty-two (22), Twenty-three (23), and Twenty-four (24) in Block Twenty-six (26), Original Town, now City of Cherokee, Alfalfa County, Oklahoma.