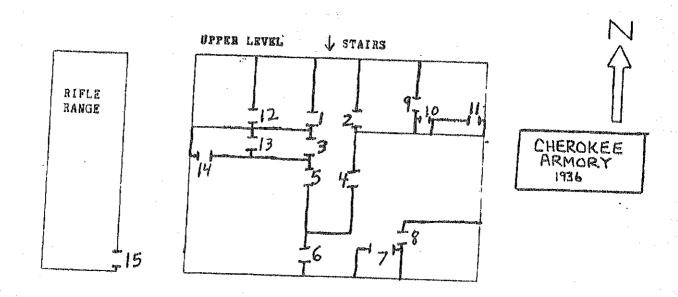

The following Table is a summary of the samples collected by location and type of building component. Locations where ACM was identified can be identified by referring to the facility floor plan diagram provided in the Appendix of this Inspection Report. A summary of the estimated quantities of ACM located during the Asbestos Inspection is provided in the Appendix.

| Location                   | Sample<br>ID | Type of ACM         | Asbestos<br>Content<br>Type (%) | Condition - Item                            |
|----------------------------|--------------|---------------------|---------------------------------|---------------------------------------------|
| Restroom                   | K-2          | Misc.               | Chrysotile 60%                  | Good – Transite Stall Walls                 |
| CDR's Office               | K-8          | Misc.<br>Mastic     | Chrysotile 5%                   | Good –Black Mastic Back of Wood Wall Panels |
| Mask Room                  | K-9          | Misc.               | Chrysotile 60%                  | Good – Transite Exhaust<br>Flue             |
| CDR/Admin/<br>CDR Restroom | K-11a        | Misc.<br>Floor Tile | Chrysotile 2%                   | Good – 9-in. x 9-in.<br>Brown Floor Tile    |
| CDR/Admin/<br>CDR Restroom | K-11b        | Misc.<br>Mastic     | Chrysotile 5%                   | Good – Black Mastic<br>from back of K-11a   |
|                            |              |                     |                                 |                                             |
|                            |              |                     |                                 |                                             |
|                            |              |                     |                                 |                                             |
|                            |              |                     |                                 |                                             |
|                            |              |                     |                                 |                                             |